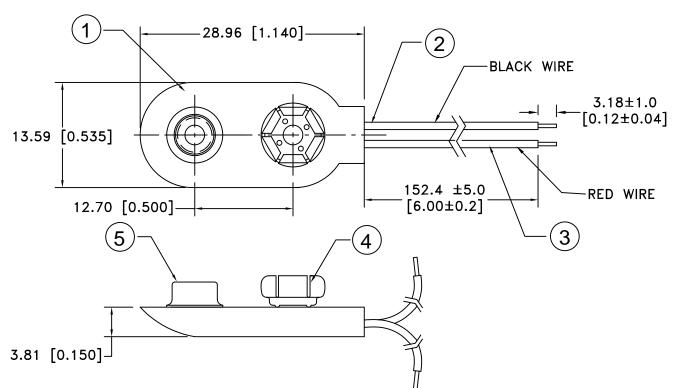

## NOTE:

ORIENTATION OF SNAPS AND WIRES VARIES AND IS SHOWN FOR REFERENCE ONLY. RED WIRE TO POSITIVE CONTACT. BLACK WIRE TO NEGATIVE CONTACT.

## ROHS COMPLIANT

| N0. | PART NAME     | MATERIAL                                         | QTY.  | Tolerance         | M)          | Mem                                     | mory Protection Devices, Inc |             |                          |  |
|-----|---------------|--------------------------------------------------|-------|-------------------|-------------|-----------------------------------------|------------------------------|-------------|--------------------------|--|
| 1   | COVER         | PVC COVER OVER FIBERBOARD                        | 1     | (Except as noted) | $(\square)$ | 200 Broad Hollow Road, Far              |                              | d, Farmingd | mingdale, New York 11735 |  |
| 2   | BLACK WIRE(-) | 24 AWG OR 26 AWG, UL-1007, CSA TR-64, 300V, 80°C | 1     | decimal           |             |                                         |                              | Scale       | Drawn By B.S.            |  |
| 3   | RED WIRE (+)  | 24 AWG OR 26 AWG, UL-1007, CSA TR-64, 300V, 80°C | 1     | ±.5 (.020)        |             |                                         |                              |             |                          |  |
| 4   | FEMALE SNAP   | BRASS, NICKLE PLATED                             | 1     | ,                 |             |                                         |                              |             | Approved By T.B.         |  |
| 5   | MALE SNAP     | BRASS NICKLE PLATED                              | 1     | Fractional        | Title       |                                         |                              |             |                          |  |
|     |               |                                                  |       | ± .8 (.030)       |             | 9 VOLT BATTERY SNAP-I STYLE-6" WIRE LEA |                              |             | YLE-6" WIRE LEADS        |  |
|     |               |                                                  |       | Angular           | Date        |                                         | Drawing Number               |             |                          |  |
|     |               | ± 3°                                             | 5/02, | /08               | BS6I        |                                         |                              |             |                          |  |